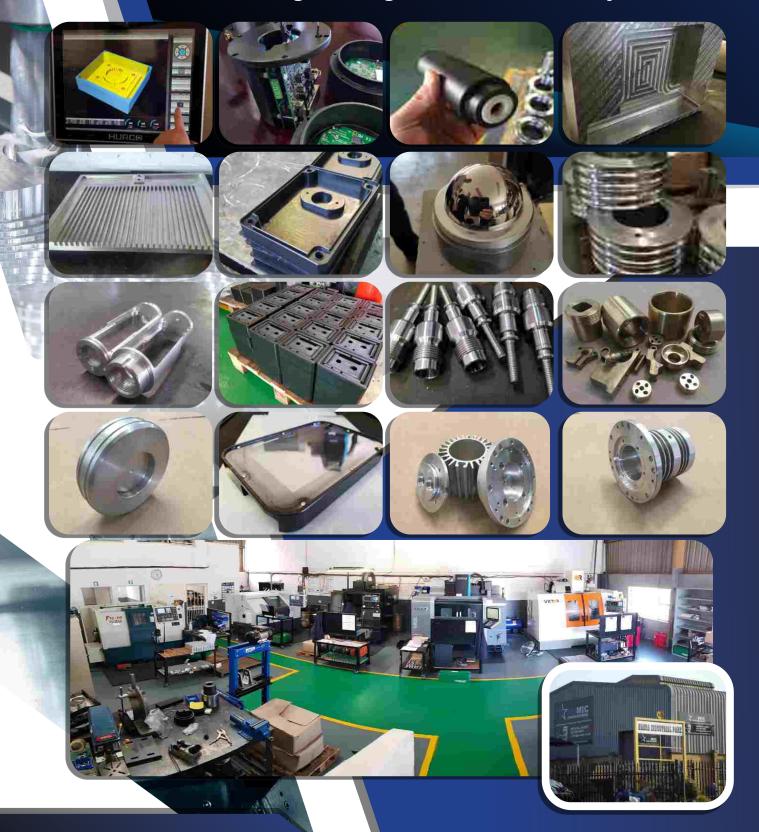

## **Engineering Services:**

From quotation through to the complete manufacturing cycle all the way to delivering quality components and products. Our manufacturing capability ranges from basic to advanced automated high-speed CNC machining and turning solutions. Our machines are programmed by highly skilled and trained personnel, either manually or by using CAD/CAM software.

Complex fabrication to drawing is also catered for with the capability of machining various metals such as aluminum, titanium, stainless steels and various polymers.

Our engineering services include: CNC turning, CNC milling, drilling, taping, chamfering, splining, slotting, sawing, polishing, boring, threading, profile milling, 4th axis milling, pressing bearings, and assembly of components, another specialty of ours is roller engineering.